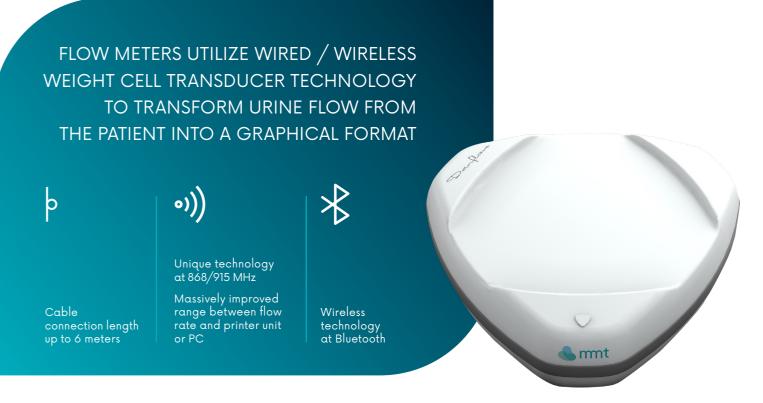

### BASIC FEATURES OF FLOW METERS DANFLOW

EASY TO OPERATE

EASY TO INSTALL

METHODS CONFORM THE ICS STANDARDS

| Basic features                    | DANFLOW<br>Chord CU | DANFLOW<br>Wave CU | DANFLOW<br>Chord PC | DANFLOW<br>Wave |
|-----------------------------------|---------------------|--------------------|---------------------|-----------------|
| Nomograms                         | _                   | _                  | •                   | •               |
| Real time curves                  | _                   | _                  | •                   | •               |
| Automatic /manual mode            | •                   | •                  | •                   | •               |
| Patients' database                | _                   | _                  | •                   | •               |
| Post-processing                   | _                   | _                  | •                   | •               |
| PDF protocol                      | •                   | •                  | •                   | •               |
| Customized protocols              | _                   | _                  | •                   | •               |
| Language versions                 | •                   | •                  | •                   | •               |
| Online remote service support     | _                   | _                  | •                   | •               |
| Dicom                             | _                   | _                  | •                   | •               |
| Wired connection                  | •                   | _                  | •                   | _               |
| Wireless connection – 868/915 MHz | _                   | •                  | _                   | •               |
| Wireless connection - Bluetooth   | _                   | •                  | _                   | •               |
| Thermoprinter                     | •                   | •                  | _                   | _               |
| UFM stand – standard              | •                   | •                  | •                   | •               |
| UFM stand – small                 | •                   | •                  | •                   | •               |
| UFM stand - portable              | •                   | •                  | •                   | •               |
| Commode chair                     | •                   | •                  | •                   | •               |
| Reusable / disposable accessories | •                   | •                  | •                   | •               |