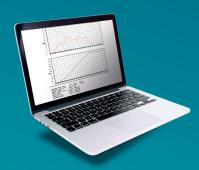

UROFLOWMETRY DEVICE CONNECTED TO A COMPUTER OR NOTEBOOK VIA CABLE OR WIRELESSLY. Advanced SW functionality includes automatic/manual uroflowmetry, patient database, real time flow curves, multiple types of nomograms.