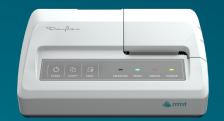

### YOU DECIDE THE WAY OF REPORTING AND ARCHIVING

SMALL COMPACT THERMAL PRINTER CONNECTED WITH THE FLOW METER VIA CABLE OR WIRELESSLY.

Automatic data storage onto an inbuilt SD card. SD memory card can be easily removed and inserted into your computer for subsequent storage or processing records if desired.