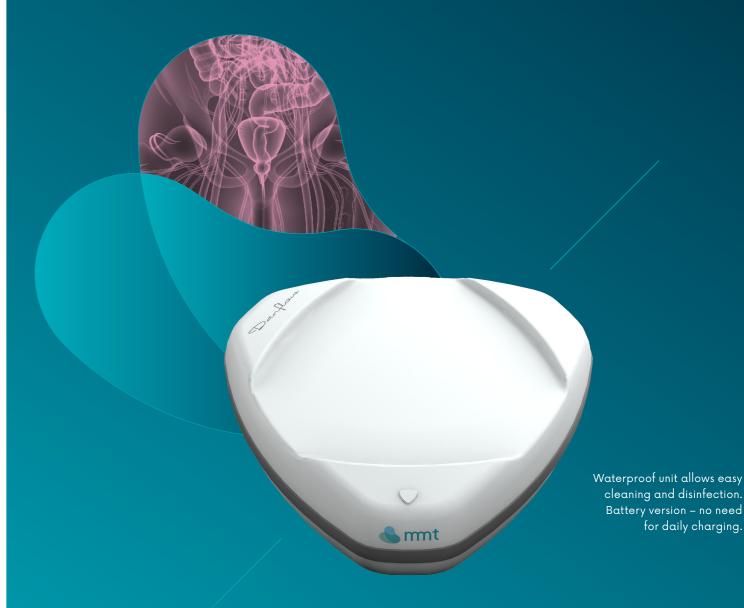

The waterproof unit allows easy cleaning and disinfection. The battery version provides incredible battery performance. No need for daily charging.

Uroflowmetry stand is easy to open/lock and adjust the height. Designed to fit underneath the commode chair.

www.mmtsystems.com

for daily charging.

#### GET INTO THE FLOW WITH MMT FLOW METERS

Danlow

The product is in approval process and is not placed on the market yet and is not intended to be used.

Das Produkt befindet sich im Zulassungsverfahren und ist noch nicht auf dem Markt und nicht zur Verwendung vorgesehen.