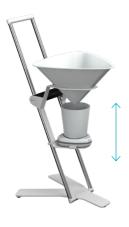

The waterproof unit allows easy cleaning and disinfection. The battery version provides incredible battery performance. No need for daily charging.

Uroflowmetry stand is easy to open/lock and adjust the height. Designed to fit underneath the commode chair.

Portable "all in case" version with a folding stand allows easy travelling and more flexibility. It is easy to assemble and start.

Lightweight and easy to clean commode chair for kids and female patients (suitable also for videourodynamics procedures). The height adjustable MMT uroflowmetry stand is comfortable to slide underneath it.