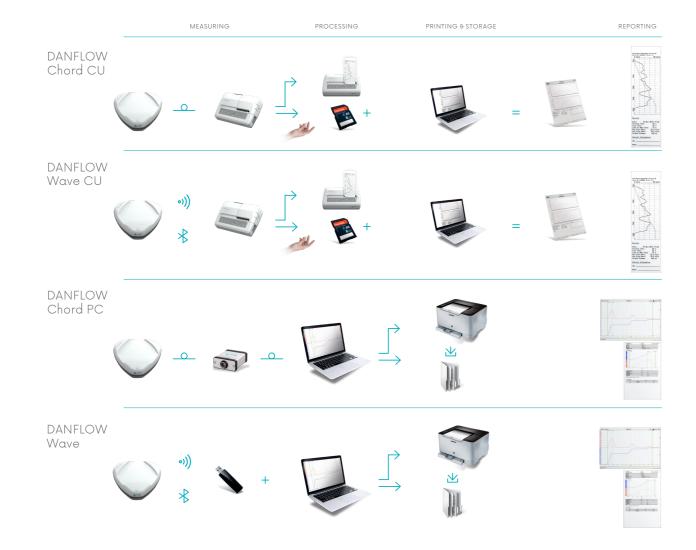

### YOU DECIDE THE WAY OF REPORTING AND ARCHIVING

SMALL COMPACT THERMAL PRINTER CONNECTED WITH THE FLOW METER VIA CABLE OR WIRELESSLY.

Automatic data storage onto an inbuilt SD card. SD memory card can be easily removed and inserted into your computer for subsequent storage or processing records if desired.

UROFLOWMETRY DEVICE CONNECTED TO A COMPUTER OR NOTEBOOK VIA CABLE OR WIRELESSLY. Advanced SW functionality includes automatic/manual uroflowmetry, patient database, real time flow curves, multiple types of nomograms.

### BASIC FEATURES OF FLOW METERS DANFLOW

EASY TO OPERATE

EASY TO INSTALL

METHODS CONFORM THE ICS STANDARDS

| Basic features                    | DANFLOW<br>Chord CU | DANFLOW<br>Wave CU | DANFLOW<br>Chord PC | DANFLOW<br>Wave |
|-----------------------------------|---------------------|--------------------|---------------------|-----------------|
| Nomograms                         | _                   | _                  | •                   | •               |
| Real time curves                  | _                   | _                  | •                   | •               |
| Automatic /manual mode            | •                   | •                  | •                   | •               |
| Patients' database                | _                   | _                  | •                   | •               |
| Post-processing                   | _                   | _                  | •                   | •               |
| PDF protocol                      | •                   | •                  | •                   | •               |
| Customized protocols              | _                   | _                  | •                   | •               |
| Language versions                 | •                   | •                  | •                   | •               |
| Online remote service support     | _                   | _                  | •                   | •               |
| Dicom                             | _                   | _                  | •                   | •               |
| Wired connection                  | •                   | _                  | •                   | _               |
| Wireless connection – 868/915 MHz | _                   | •                  | _                   | •               |
| Wireless connection - Bluetooth   | _                   | •                  | _                   | •               |
| Thermoprinter                     | •                   | •                  | _                   | _               |
| UFM stand – standard              | •                   | •                  | •                   | •               |
| UFM stand – small                 | •                   | •                  | •                   | •               |
| UFM stand - portable              | •                   | •                  | •                   | •               |
| Commode chair                     | •                   | •                  | •                   | •               |
| Reusable / disposable accessories | •                   | •                  | •                   | •               |